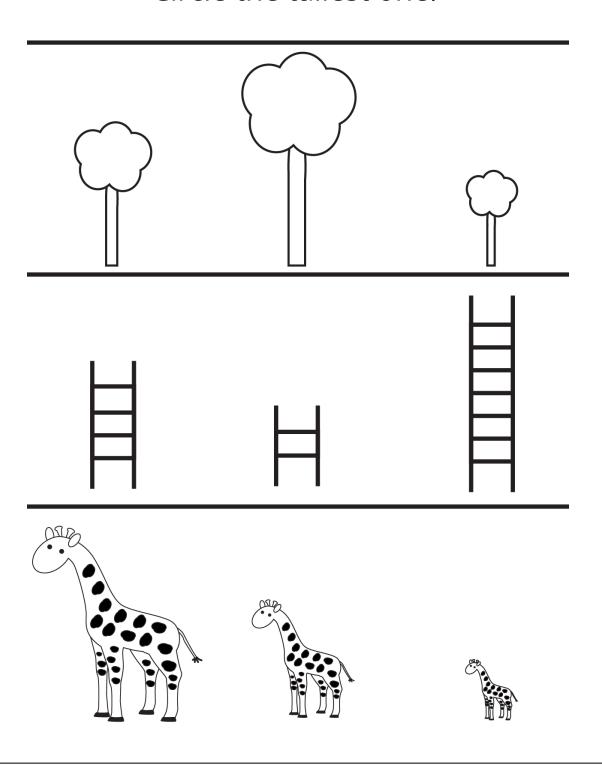

# **Alphabet Tracing**



## Maze





# **Spot the Difference**

There are 10 differences to be found.



### Which is Different?



### **Toilet Roll City**

Create your own little city and don't forget to make the school!



- Toilet rolls
- Coloured paper or paint
- Black texta/marker
- Glue stick

# **Trace the Shape**



### **Match the Picture**

Draw a line to match the parents to their babies.



#### **Count and Match**

Draw a line between the correct numbers.



### Colour Me In



### **Fruit Friends**

Get creative with some of these fun fruit plate artworks.



#### **What's Your Favourite Fruit?**



### Which is the Tallest?

Circle the tallest one.



# **Tracing Numbers**



# **Colour By Number**





St Patrick's Catholic Primary School East Gosford