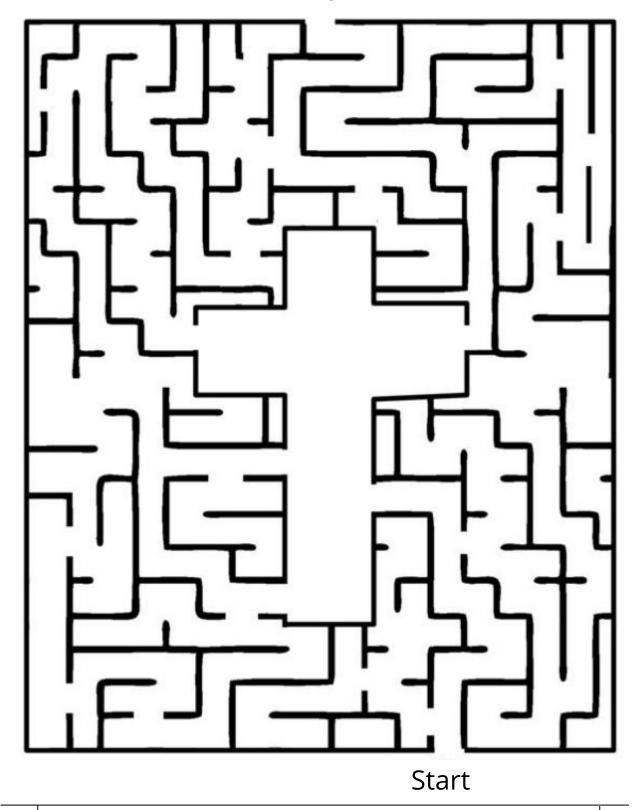

# **Alphabet Tracing**



## Maze





# **Spot the Difference**

There are 10 differences to be found.



### Which is Different?



### **Toilet Roll City**

Create your own little city and don't forget to make the school!



- Toilet rolls
- Coloured paper or paint
- Black texta/marker
- Glue stick

# **Trace the Shape**



### **Match the Picture**

Draw a line to match the parents to their babies.



#### **Count and Match**

Draw a line between the correct numbers.



### Colour Me In



### **Fruit Friends**

Get creative with some of these fun fruit plate artworks.



#### **What's Your Favourite Fruit?**



### Which is the Tallest?

Circle the tallest one.



# **Tracing Numbers**



# **Colour By Number**





St Patrick's Catholic Primary School East Gosford