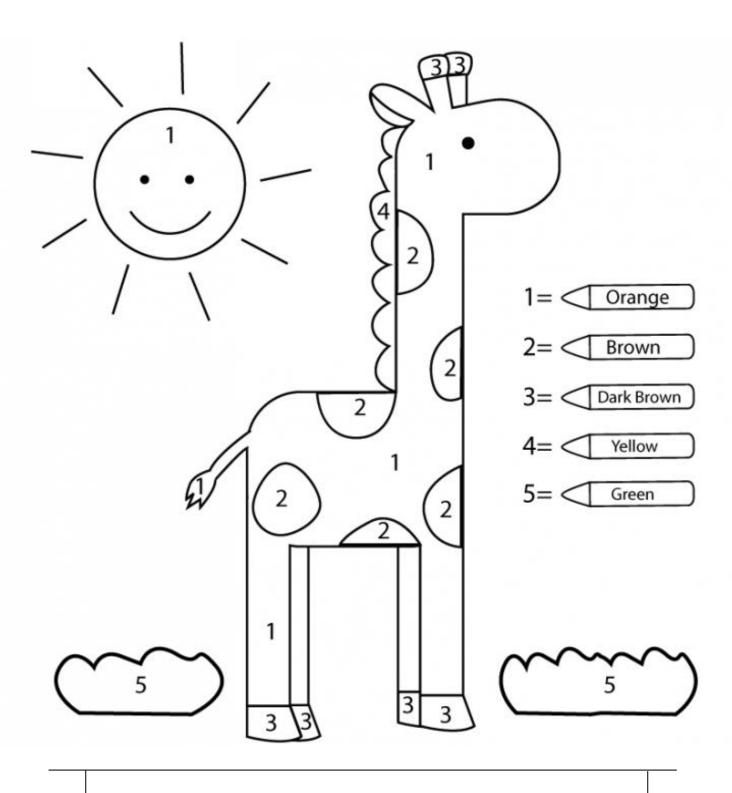

# **Alphabet Tracing**



## Maze





# **Spot the Difference**

There are 10 differences to be found.



### Which is Different?



### **Toilet Roll City**

Create your own little city and don't forget to make the school!



- Toilet rolls
- Coloured paper or paint
- Black texta/marker
- Glue stick

# **Trace the Shape**



### **Match the Picture**

Draw a line to match the parents to their babies.



#### **Count and Match**

Draw a line between the correct numbers.



### Colour Me In



### **Fruit Friends**

Get creative with some of these fun fruit plate artworks.



#### **What's Your Favourite Fruit?**



### Which is the Tallest?

Circle the tallest one.



# **Tracing Numbers**



# **Colour By Number**





St Patrick's Catholic Primary School East Gosford