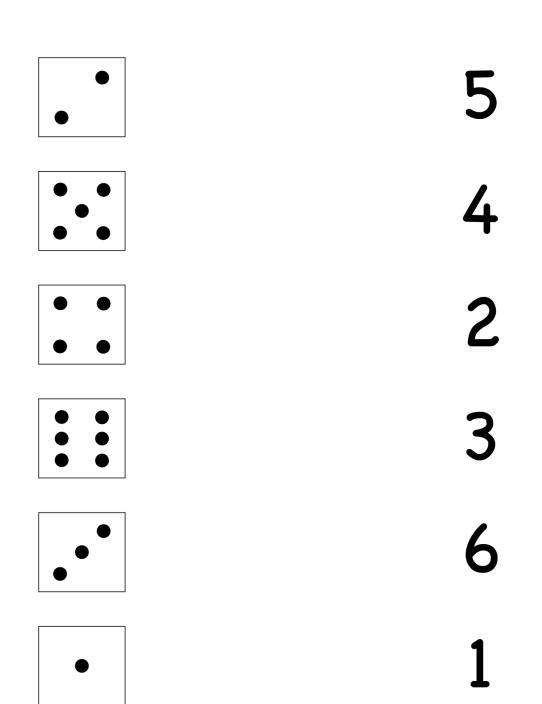

# **Alphabet Tracing**



## Maze





# **Spot the Difference**

There are 10 differences to be found.



### Which is Different?



### **Toilet Roll City**

Create your own little city and don't forget to make the school!



- Toilet rolls
- Coloured paper or paint
- Black texta/marker
- Glue stick

# **Trace the Shape**



### **Match the Picture**

Draw a line to match the parents to their babies.



#### **Count and Match**

Draw a line between the correct numbers.



### Colour Me In



### **Fruit Friends**

Get creative with some of these fun fruit plate artworks.



#### **What's Your Favourite Fruit?**



### Which is the Tallest?

Circle the tallest one.



# **Tracing Numbers**



# **Colour By Number**





St Patrick's Catholic Primary School East Gosford