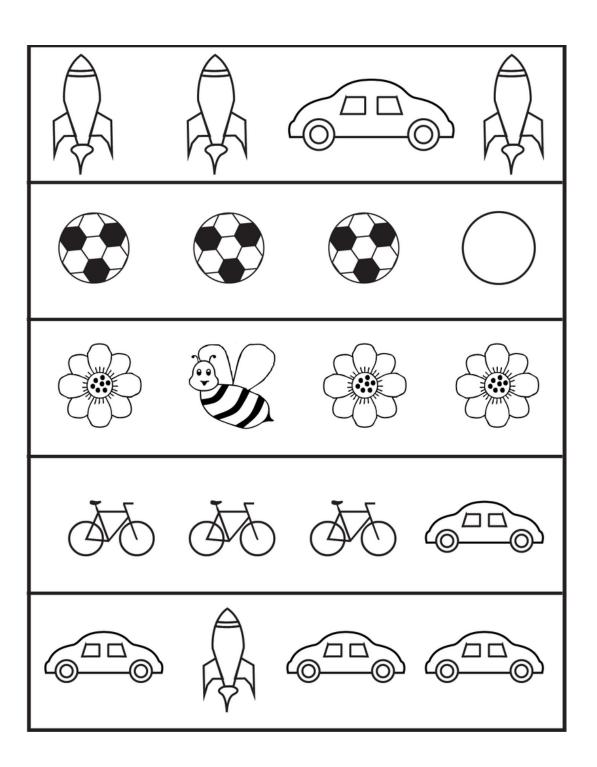

# **Alphabet Tracing**



## Maze





# **Spot the Difference**

There are 10 differences to be found.



### Which is Different?



### **Toilet Roll City**

Create your own little city and don't forget to make the school!



- Toilet rolls
- Coloured paper or paint
- Black texta/marker
- Glue stick

# **Trace the Shape**



### **Match the Picture**

Draw a line to match the parents to their babies.



#### **Count and Match**

Draw a line between the correct numbers.



### Colour Me In



### **Fruit Friends**

Get creative with some of these fun fruit plate artworks.



#### **What's Your Favourite Fruit?**



### Which is the Tallest?

Circle the tallest one.



# **Tracing Numbers**



# **Colour By Number**





St Patrick's Catholic Primary School East Gosford