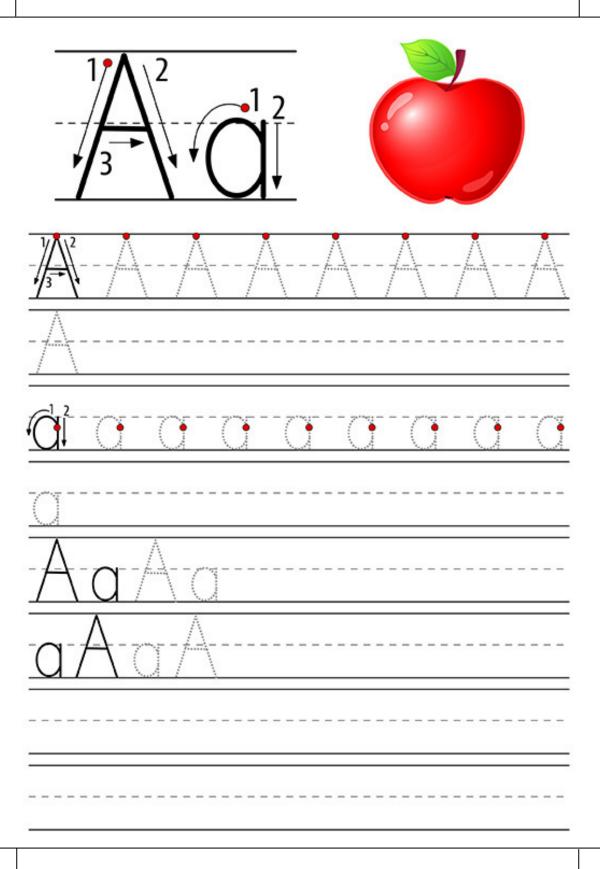

# **Alphabet Tracing**



## Maze





# **Spot the Difference**

There are 10 differences to be found.



### Which is Different?



### **Toilet Roll City**

Create your own little city and don't forget to make the school!



- Toilet rolls
- Coloured paper or paint
- Black texta/marker
- Glue stick

# **Trace the Shape**



### **Match the Picture**

Draw a line to match the parents to their babies.



#### **Count and Match**

Draw a line between the correct numbers.



### Colour Me In



### **Fruit Friends**

Get creative with some of these fun fruit plate artworks.



#### **What's Your Favourite Fruit?**



### Which is the Tallest?

Circle the tallest one.



# **Tracing Numbers**



# **Colour By Number**





St Patrick's Catholic Primary School East Gosford