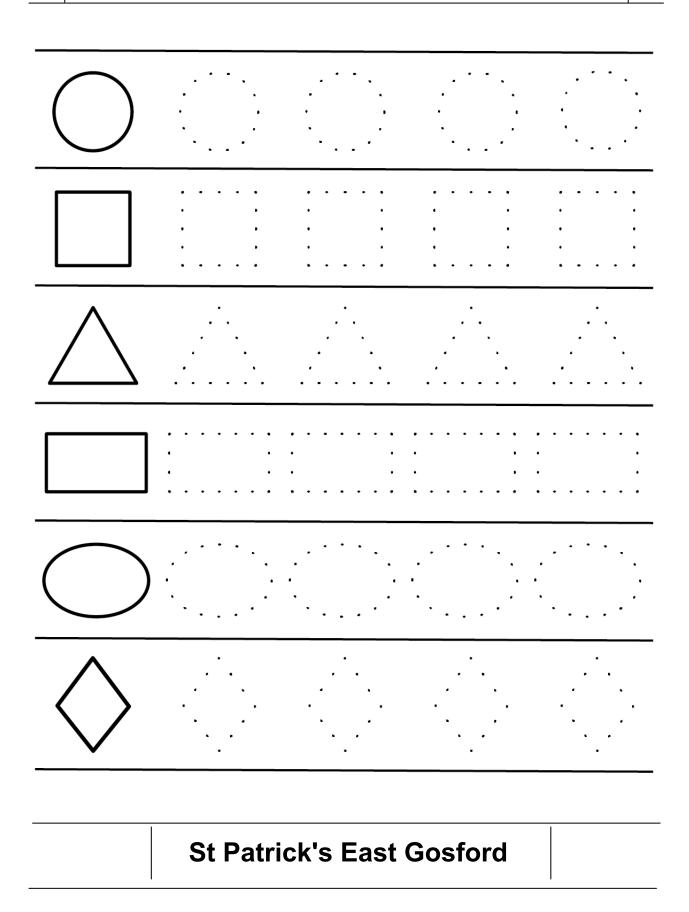

# **Alphabet Tracing**



## Maze





# **Spot the Difference**

There are 10 differences to be found.



### Which is Different?



### **Toilet Roll City**

Create your own little city and don't forget to make the school!



- Toilet rolls
- Coloured paper or paint
- Black texta/marker
- Glue stick

# **Trace the Shape**



### **Match the Picture**

Draw a line to match the parents to their babies.



#### **Count and Match**

Draw a line between the correct numbers.



### Colour Me In



### **Fruit Friends**

Get creative with some of these fun fruit plate artworks.



#### **What's Your Favourite Fruit?**



### Which is the Tallest?

Circle the tallest one.



# **Tracing Numbers**



# **Colour By Number**





St Patrick's Catholic Primary School East Gosford