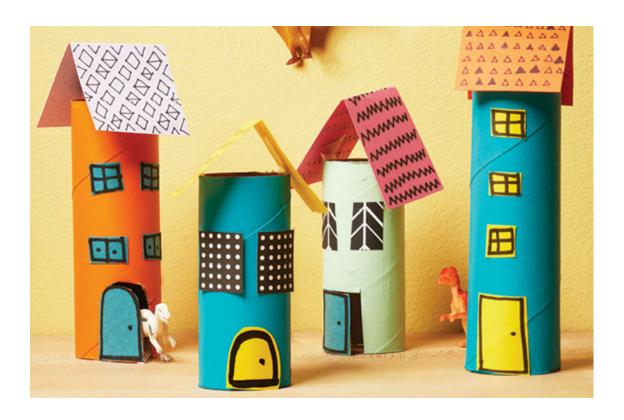

### **Toilet Roll City**

Create your own little city and don't forget to make the school!

- Toilet rolls
- Coloured paper or paint
- Black texta/marker
- Glue stick