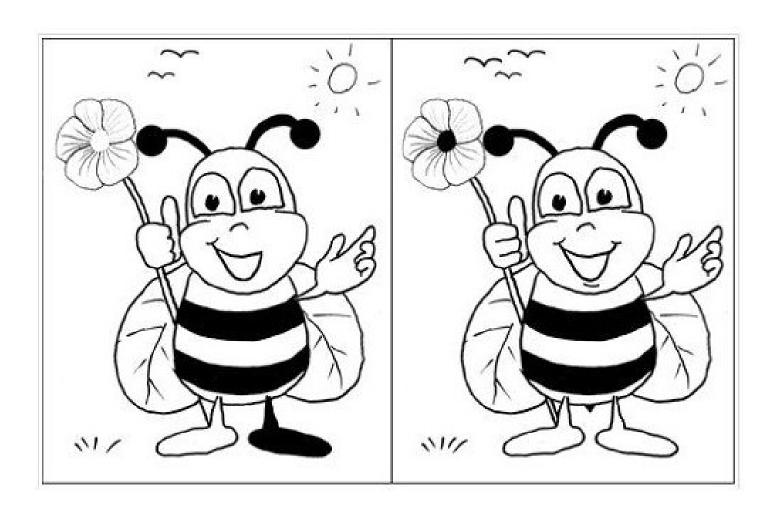

# **Alphabet Tracing**



## Maze





# **Spot the Difference**

There are 10 differences to be found.



### Which is Different?



### **Toilet Roll City**

Create your own little city and don't forget to make the school!



- Toilet rolls
- Coloured paper or paint
- Black texta/marker
- Glue stick

# **Trace the Shape**



### **Match the Picture**

Draw a line to match the parents to their babies.



#### **Count and Match**

Draw a line between the correct numbers.



### Colour Me In



### **Fruit Friends**

Get creative with some of these fun fruit plate artworks.



#### **What's Your Favourite Fruit?**



### Which is the Tallest?

Circle the tallest one.



# **Tracing Numbers**



# **Colour By Number**





St Patrick's Catholic Primary School East Gosford