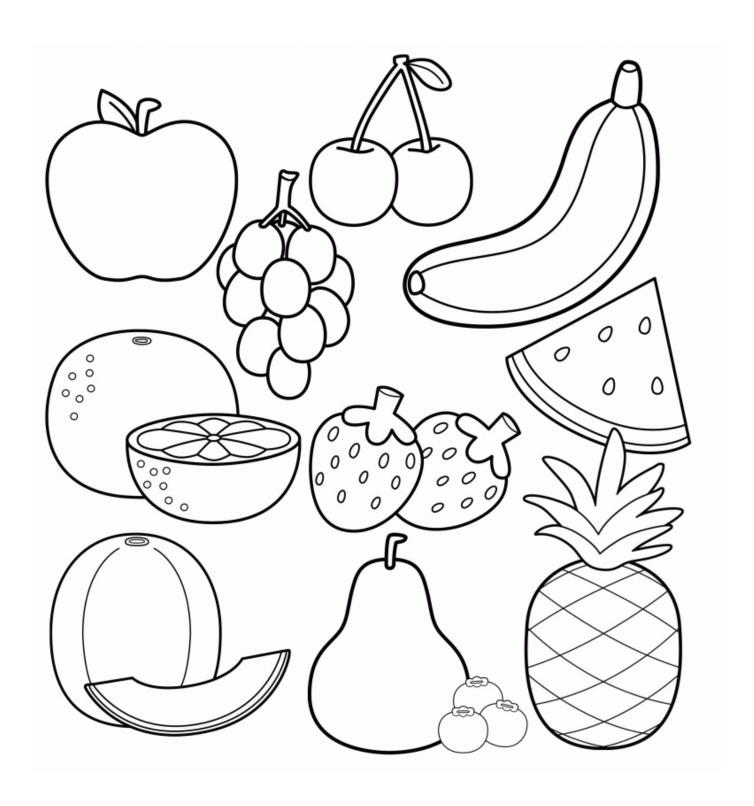

# **Alphabet Tracing**



## Maze





# **Spot the Difference**

There are 10 differences to be found.



### Which is Different?



### **Toilet Roll City**

Create your own little city and don't forget to make the school!



- Toilet rolls
- Coloured paper or paint
- Black texta/marker
- Glue stick

# **Trace the Shape**



### **Match the Picture**

Draw a line to match the parents to their babies.



#### **Count and Match**

Draw a line between the correct numbers.



### Colour Me In



### **Fruit Friends**

Get creative with some of these fun fruit plate artworks.



#### **What's Your Favourite Fruit?**



### Which is the Tallest?

Circle the tallest one.



# **Tracing Numbers**



# **Colour By Number**





St Patrick's Catholic Primary School East Gosford