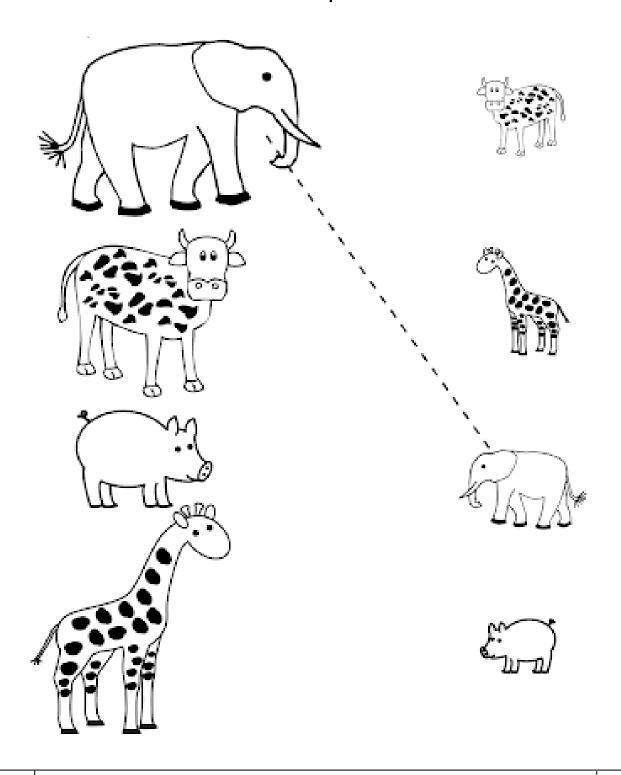

# **Alphabet Tracing**



## Maze





# **Spot the Difference**

There are 10 differences to be found.



### Which is Different?



### **Toilet Roll City**

Create your own little city and don't forget to make the school!



- Toilet rolls
- Coloured paper or paint
- Black texta/marker
- Glue stick

# **Trace the Shape**



### **Match the Picture**

Draw a line to match the parents to their babies.



#### **Count and Match**

Draw a line between the correct numbers.



### Colour Me In



### **Fruit Friends**

Get creative with some of these fun fruit plate artworks.



#### **What's Your Favourite Fruit?**



### Which is the Tallest?

Circle the tallest one.



# **Tracing Numbers**



# **Colour By Number**





St Patrick's Catholic Primary School East Gosford