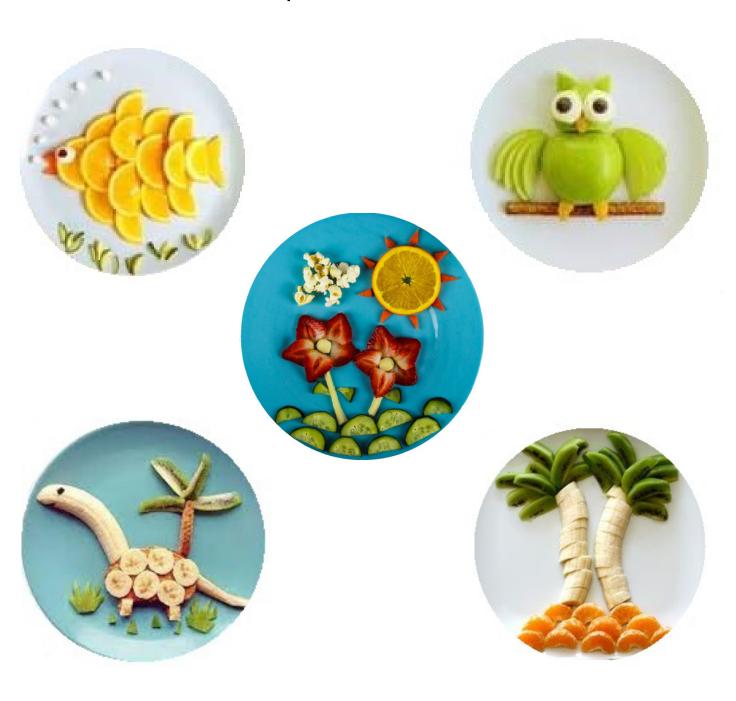

### **Fruit Friends**

Get creative with some of these fun fruit plate artworks.