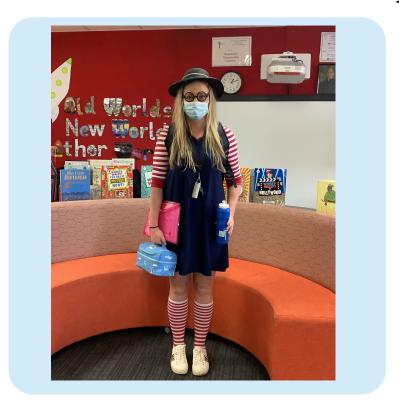

#### Spot the difference.

There are 7 difference between these two photos of Miss Conwell. Put a circle around the differences you can find.