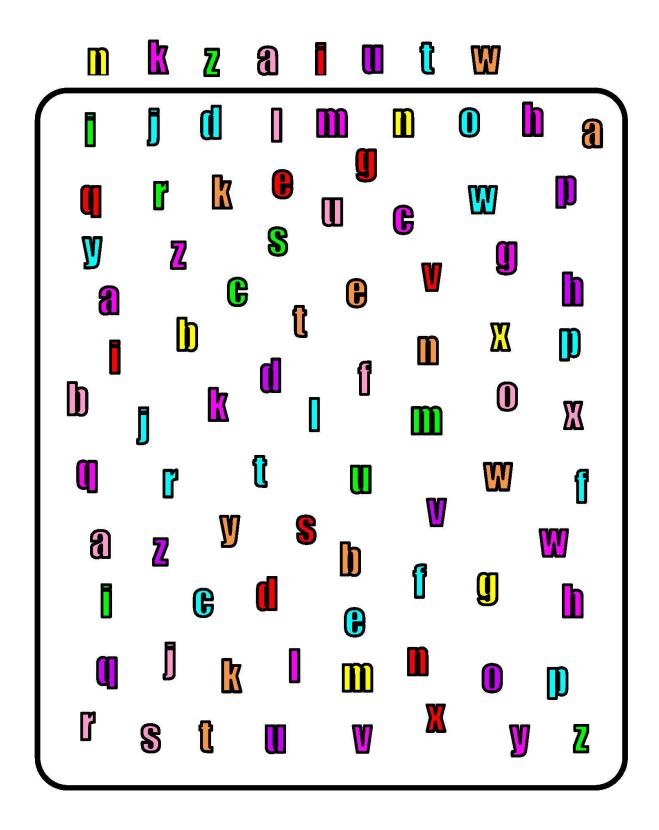

# Storytime with St Patrick's





"WHERE'S WALLY?"
By Illustrator
Martin Handford



#### I spy the Alphabet!

Can you spot these letters of the alphabet below?



#### Colour me in!



#### Nature scavenger hunt.

Circle each item as you spot it!



#### Spot the difference.

There are 7 difference between these two photos of Miss Conwell. Put a circle around the differences you can find.





#### **Draw your own Where's Wally picture!**

Draw a picture first, then draw yourself in the picture and see if your family can find you!

#### **Alphabet Maze!**

Help the rocket get to the moon by following the alphabet.



### A special thank you...



Thank you to illustrator Martin Handford for creating the amazing "Where's Wally?" puzzle books.

Storytime with St Patrick's