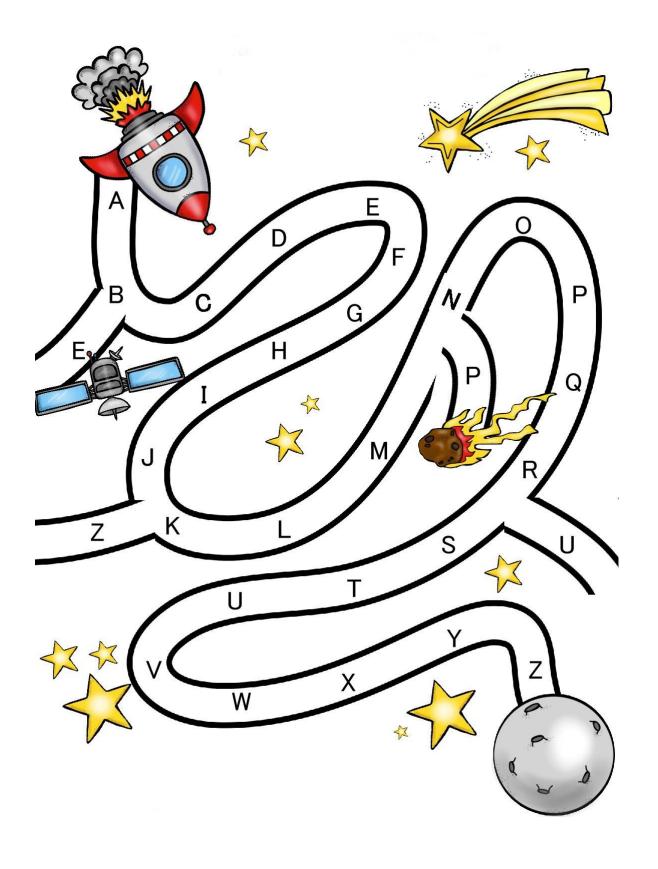

#### **Alphabet Maze!**

Help the rocket get to the moon by following the alphabet.