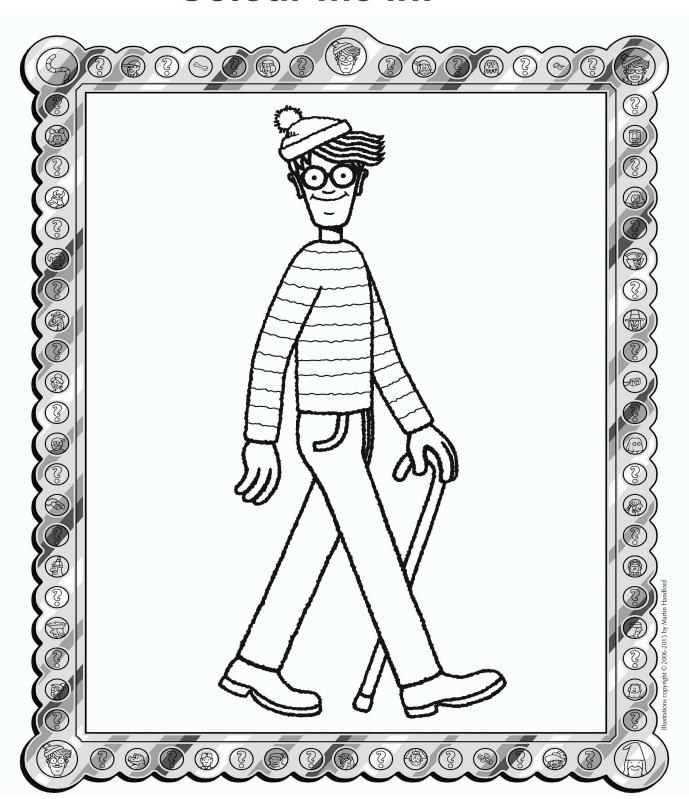

# Storytime with St Patrick's





"WHERE'S WALLY?"
By Illustrator
Martin Handford



#### I spy the Alphabet!

Can you spot these letters of the alphabet below?



#### Colour me in!



#### Nature scavenger hunt.

Circle each item as you spot it!



#### Spot the difference.

There are 7 difference between these two photos of Miss Conwell. Put a circle around the differences you can find.





#### **Draw your own Where's Wally picture!**

Draw a picture first, then draw yourself in the picture and see if your family can find you!

#### **Alphabet Maze!**

Help the rocket get to the moon by following the alphabet.



### A special thank you...



Thank you to illustrator Martin Handford for creating the amazing "Where's Wally?" puzzle books.

Storytime with St Patrick's