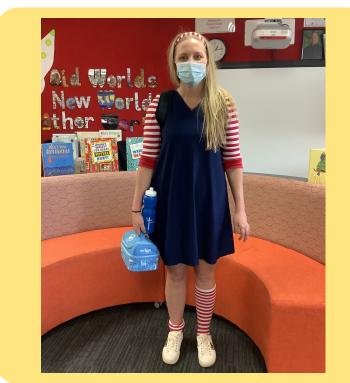

#### Spot the difference.

There are 7 difference between these two photos of Miss Conwell. Put a circle around the differences you can find.