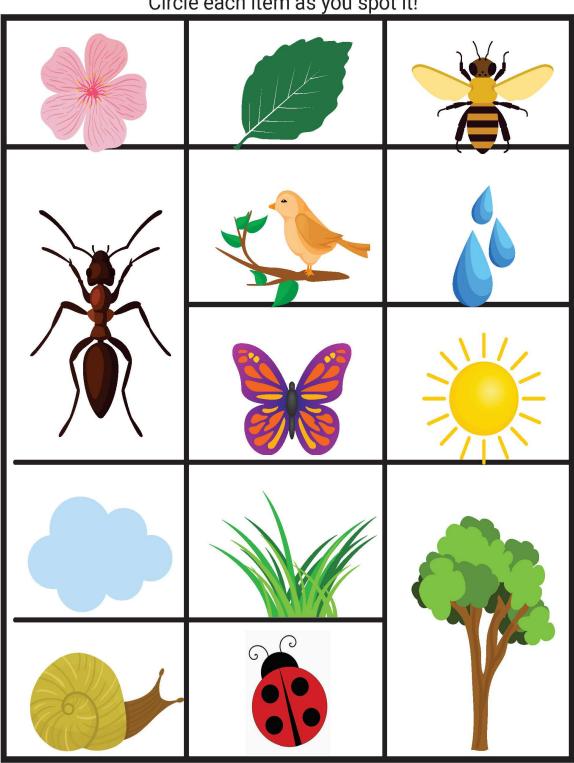

# Storytime with St Patrick's





"WHERE'S WALLY?"
By Illustrator
Martin Handford



#### I spy the Alphabet!

Can you spot these letters of the alphabet below?



#### Colour me in!



#### Nature scavenger hunt.

Circle each item as you spot it!



#### Spot the difference.

There are 7 difference between these two photos of Miss Conwell. Put a circle around the differences you can find.





#### **Draw your own Where's Wally picture!**

Draw a picture first, then draw yourself in the picture and see if your family can find you!

#### **Alphabet Maze!**

Help the rocket get to the moon by following the alphabet.



### A special thank you...



Thank you to illustrator Martin Handford for creating the amazing "Where's Wally?" puzzle books.

Storytime with St Patrick's