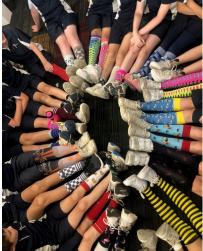

#### **Crazy Sock Day**

Thank you everyone for your donations last Friday for Crazy Sock Day. We have collected \$600 for charity.

**SAINTS WERE EVERYWHERE AT ST PAT'S** 

## FROM OUR MINI VINNIES CRAZY SOCK DAY

\$600 raised will help disabled children in Cambodia.