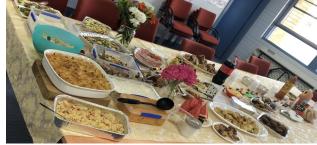

We also celebrated World Teachers' Day and on behalf of the staff, I would especially like to thank all the parents who supported the P & F with supplying food for morning tea and lunch today. Your donations were overwhelming and very much appreciated. I would also like to thank the staff at St Patrick's for all they do for our students, their professionalism and for being the wonderful people that they are. We are very blessed.

Cheryl Walsh

Principal

Thank you for the great food from our wonderful parents.

Amazing!