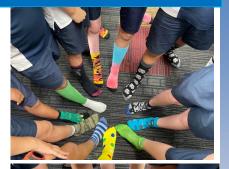

#### **Crazy Sock Day**

Thank you everyone for your donations last Friday for Crazy Sock Day. We have collected \$600 for charity.

## FROM OUR MINI VINNIES CRAZY SOCK DAY

\$600 raised will help disabled children in Cambodia.