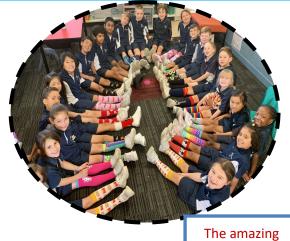

added benefit—they pray for us.

Thank you to everyone who so generously contributed to Socktober, a initiative from Catholic Mission. We raised over \$600 on the day with more coming in. Congratulations on the great work and effort by our Mini Vinnies team, both students and teachers. These funds will go to helping children in Cambodia.

## FROM OUR MINI VINNIES CRAZY SOCK DAY

\$600 raised will help disabled children in Cambodia.