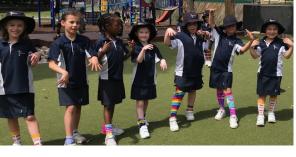

#### **Crazy Sock Day**

Thank you everyone for your donations last Friday for Crazy Sock Day. We have collected \$600 for charity.

## FROM OUR MINI VINNIES CRAZY SOCK DAY

\$600 raised will help disabled children in Cambodia.