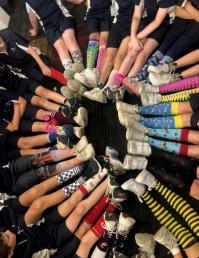

#### **Crazy Sock Day**

Thank you everyone for your donations last Friday for Crazy Sock Day. We have collected \$600 for charity.

**SAINTS WERE EVERYWHERE AT ST PAT'S** 

## FROM OUR MINI VINNIES CRAZY SOCK DAY

\$600 raised will help disabled children in Cambodia.