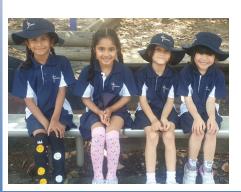

#### **Crazy Sock Day**

Thank you everyone for your donations last Friday for Crazy Sock Day. We have collected \$600 for charity.

**SAINTS WERE EVERYWHERE AT ST PAT'S** 

## FROM OUR MINI VINNIES CRAZY SOCK DAY

\$600 raised will help disabled children in Cambodia.