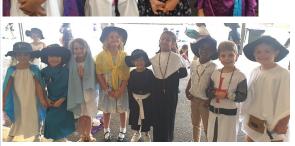

### FROM OUR RELIGIOUS CO-ORDINATOR Ms Fiona Bolton

This week the whole school remembered and prepared for All Saints Day with each grade examining the life of a saint throughout the week. Each day we prayed the special prayer of a different saint and on Friday the children came dressed as a saint.

A symbol was created by each class to represent their saint and it was presented during a mass attended and beautifully prepared by Year 5. These activities throughout the week gave children the chance to do some important learning about Catholic culture and tradition and discover the reason we celebrate this feast day.

**SAINTS WERE EVERYWHERE AT ST PAT'S** 