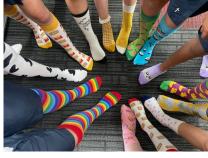

#### **Crazy Sock Day**

Thank you everyone for your donations last Friday for Crazy Sock Day. We have collected \$600 for charity.

## FROM OUR MINI VINNIES CRAZY SOCK DAY

\$600 raised will help disabled children in Cambodia.