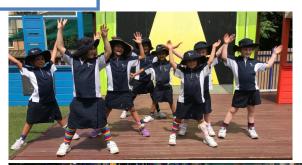

#### **Crazy Sock Day**

Thank you everyone for your donations last Friday for Crazy Sock Day. We have collected \$600 for charity.

## FROM OUR MINI VINNIES CRAZY SOCK DAY

\$600 raised will help disabled children in Cambodia.