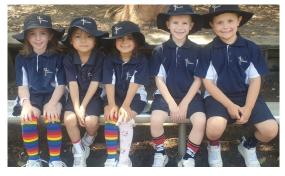

#### **Crazy Sock Day**

Thank you everyone for your donations last Friday for Crazy Sock Day. We have collected \$600 for charity.

**SAINTS WERE EVERYWHERE AT ST PAT'S** 

## FROM OUR MINI VINNIES CRAZY SOCK DAY

\$600 raised will help disabled children in Cambodia.