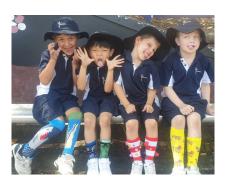

#### **Crazy Sock Day**

Thank you everyone for your donations last Friday for Crazy Sock Day. We have collected \$600 for charity.

## FROM OUR MINI VINNIES CRAZY SOCK DAY

\$600 raised will help disabled children in Cambodia.