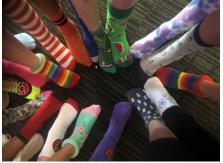

#### **Crazy Sock Day**

Thank you everyone for your donations last Friday for Crazy Sock Day. We have collected \$600 for charity.

## FROM OUR MINI VINNIES CRAZY SOCK DAY

\$600 raised will help disabled children in Cambodia.