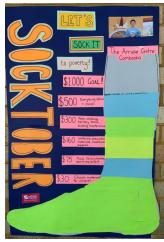

added benefit—they pray for us.

Thank you to everyone who so generously contributed to Socktober, a initiative from Catholic Mission. We raised over \$600 on the day with more coming in. Congratulations on the great work and effort by our Mini Vinnies team, both students and teachers. These funds will go to helping children in Cambodia.

## FROM OUR MINI VINNIES CRAZY SOCK DAY

\$600 raised will help disabled children in Cambodia.